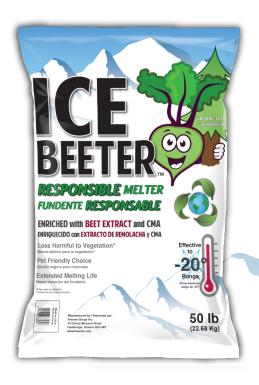

**ENRICHED with BEET EXTRACT and CMA** 

- Less Harmful to Vegetation
- Pet Friendly Choice
- Extended Melting Life
- Provides Immediate Response
- Color Coated for Visual Coverage (Green Tint)
- Triple Screened for Consistent Granulation

## Ice Beeter Responsible Ice Melter Active Ingredients Sodium Chloride Calcium Magnesium Acetate Magnesium Chloride Beet Extract Solution Potassium Chloride Green Tint